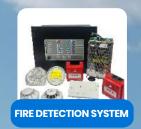

## FIRE DETECTION SYSTEM—

#### • FIRE PANELS

#### SMOKE & HEAT DETECTORS

#### • FLAME DETECTORS & TESTER

#### CALL POINTS