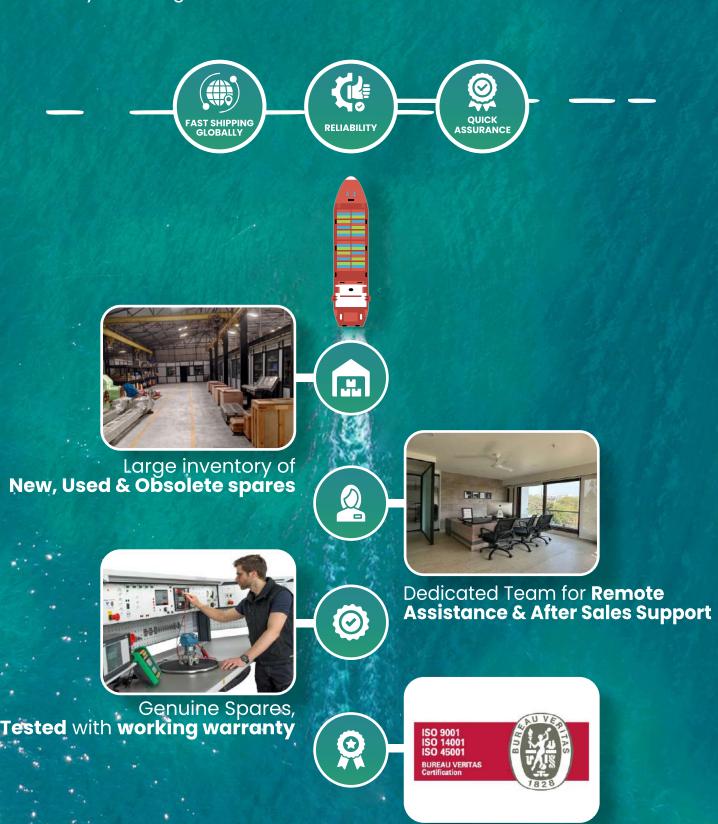

#### **ABOUT US**

Ship Automation LLP has been a trusted global supplier of marine spare parts for over two decades, specializing in critical components and hard-to-find obsolete spares.

Our extensive inventory and global network enables us to deliver essential parts swiftly, ensuring minimal downtime for vessels worldwide.



**Bureau Veritas** certified infrastructure & management systems

# **PRODUCT CATEGORY-**























**DECK EQUIPMENTS** 

From Mast to Keel, Power Every Part

# **BRIDGE ROOM-**





















## FIRE DETECTION SYSTEM—

#### • FIRE PANELS



#### SMOKE & HEAT DETECTORS



#### • FLAME DETECTORS & TESTER



#### CALL POINTS



## INTERNAL COMMUNICATION SYSTEM -



## **CARGO CONTROL ROOM**









# **ENGINE CONTROL ROOM**





















#### **AUXILIARY ENGINE-**





# **COMPRESSOR-**



## **MARINE CRANES** –



# **DECK EQUIPMENT**





# **BWTS-**



## **SUB SEA POSITIONING -**









# Your Trusted Partner for Marine Automation, Electrical & Nav-com Spares

20+
YEARS OF EXPERIENCE

500+
CUSTOMERS

10K+
PRODUCTS

40+
COUNTRIES WE EXPORT

◆ Address201/202,