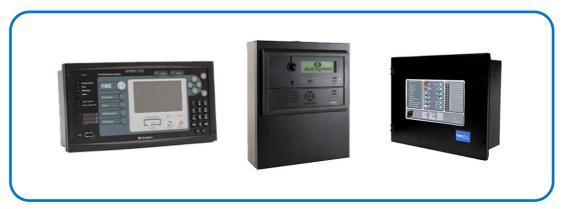

#### FIRE DETECTION SYSTEM—

• FIRE PANELS

SMOKE & HEAT DETECTORS

• FLAME DETECTORS & TESTER

• CALL POINTS