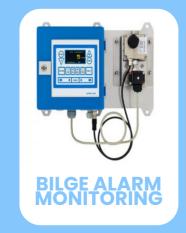

#### FIRE DETECTION SYSTEM—

• FIRE PANELS

SMOKE & HEAT DETECTORS

• FLAME DETECTORS & TESTER

• CALL POINTS