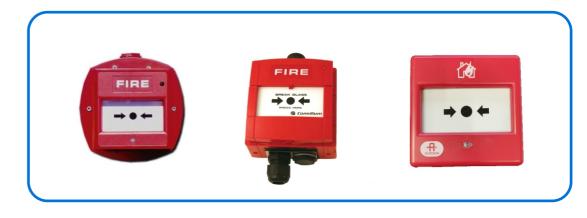

#### FIRE DETECTION SYSTEM—

• FIRE PANELS

SMOKE & HEAT DETECTORS

• FLAME DETECTORS & TESTER

• CALL POINTS