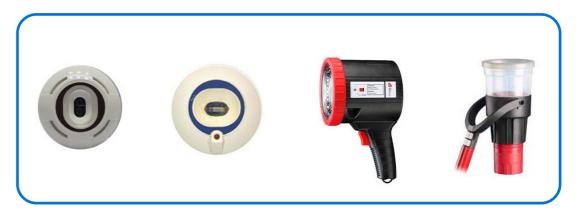

#### FIRE DETECTION SYSTEM—

• FIRE PANELS

SMOKE & HEAT DETECTORS

• FLAME DETECTORS & TESTER

• CALL POINTS