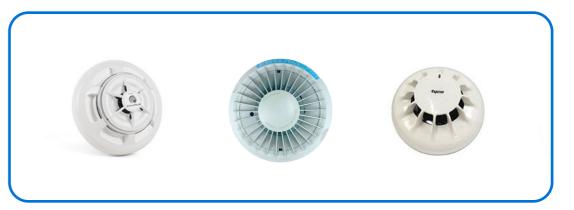

#### FIRE DETECTION SYSTEM—

• FIRE PANELS

SMOKE & HEAT DETECTORS

• FLAME DETECTORS & TESTER

• CALL POINTS