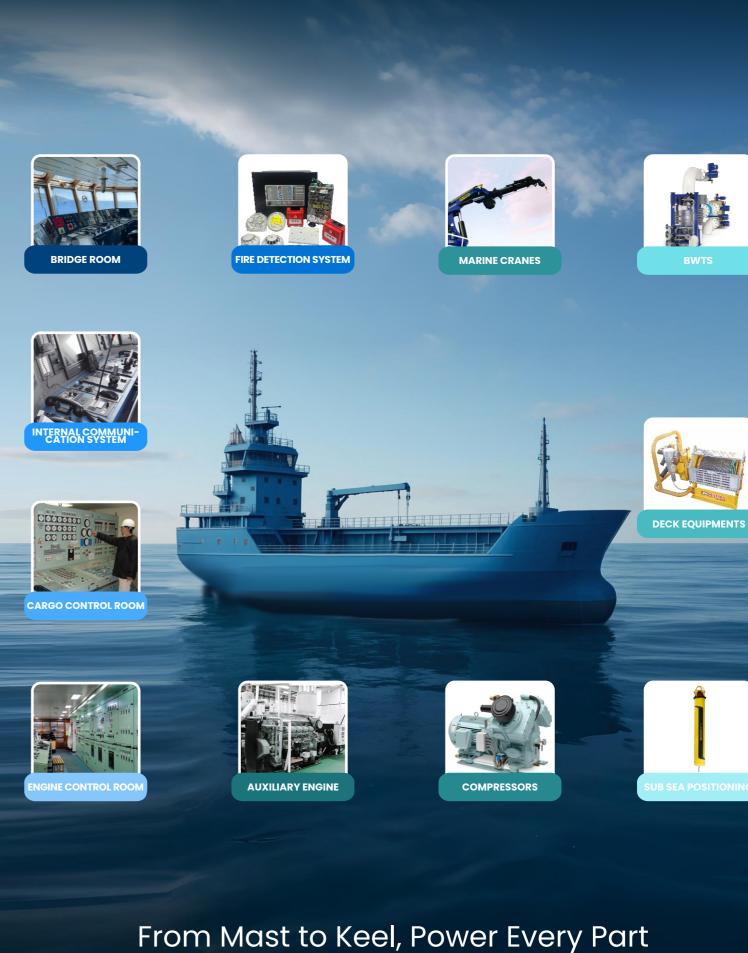

# PRODUCT CATEGORY -

# **BRIDGE ROOM-**

#### FIRE DETECTION SYSTEM—

• FIRE PANELS

SMOKE & HEAT DETECTORS

• FLAME DETECTORS & TESTER

• CALL POINTS

#### **INTERNAL COMMUNICATION SYSTEM -**

#### **CARGO CONTROL ROOM**

# **ENGINE CONTROL ROOM -**

#### **AUXILIARY ENGINE**—

# DECK EQUIPMENT —

# COMPRESSOR -

# **BWTS-**

# MARINE CRANES —

# SUB SEA POSITIONING —